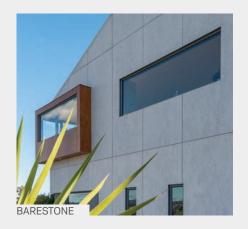

#### Barestone™ is the Australian original raw concrete look.

Sophisticated and contemporary, it can be used both externally and internally. Because it is prefinished, it is low maintenance and doesn't need painting. Barestone will enhance the design and look of any home, seamlessly blending into its environment and weathering naturally.

The Australian original raw concrete look