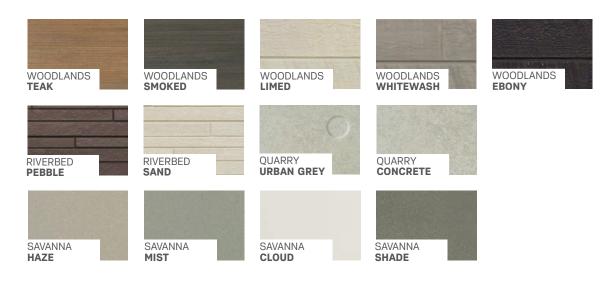

### Cemintel Territory™ is the next generation in residential cladding.

A natural, prefinished cladding range that simulates materials like stone, timber, concrete, metal, tiles and smooth render. Being prefinished, means it is low maintenance. With many different finishes available, Territory will enhance the look of your home for years to come.