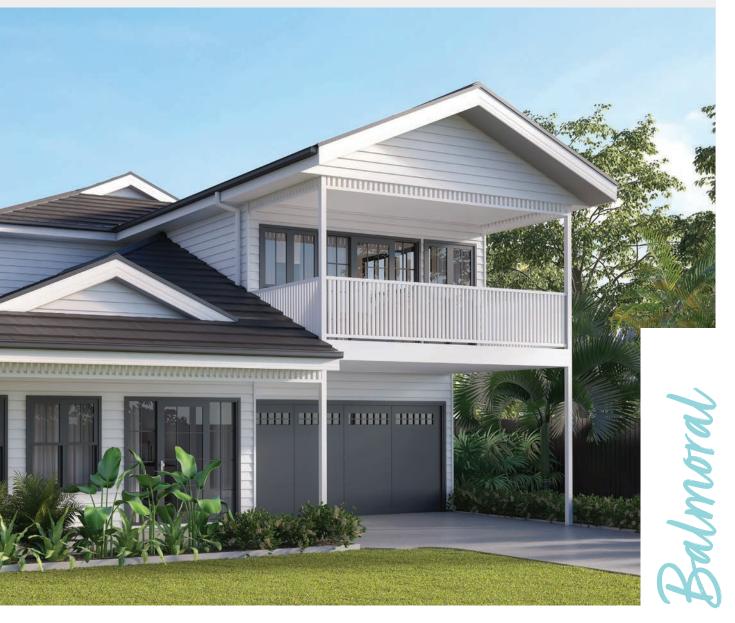

### **BALMORAL**

A modern take on the timeless weatherboard, Balmoral™ is a very stylish product. With strong, deep shadow lines, these 16mm weatherboards enhance both traditional and contemporary residential design, allowing you to create the perfect home.

- 16mm thick profile provides strong, deep shadowlines
- Pre-primed in a Dulux recommended primer colour and ready to paint
- Lightly textured to help provide a more even finish
- Gun nailable for a faster installation