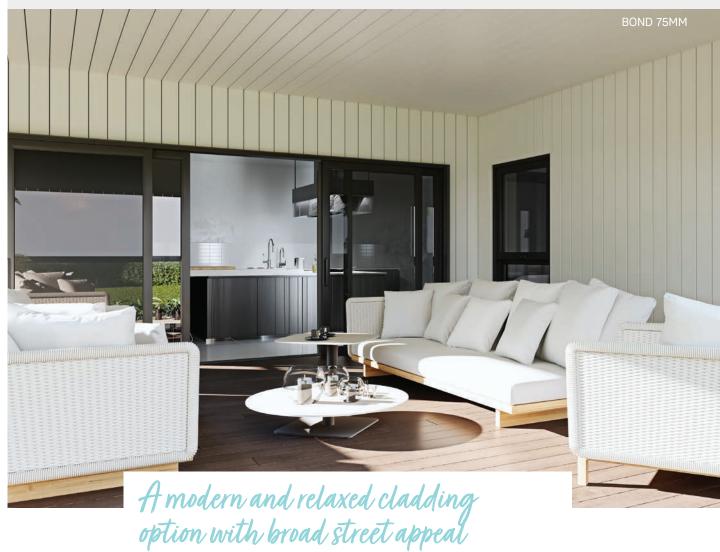

### **EDGE CLADDING**

A bold and crisp cladding with defined grooves, Edge Cladding creates a truly unique look. Edge Cladding is available in 5 sharp and distinct designs that can be used both internally and externally for dramatic effect. It is perfect for the creative pairing with other materials, as part of a composite look.

- Multiple looks with one system mix and match throughout your home
- Tongue and groove edges so it's easy to install and no filling of joints is required
- Can be installed vertically or horizontally
- For use externally, internally and in ceiling and soffit applications
- Great for garage linings