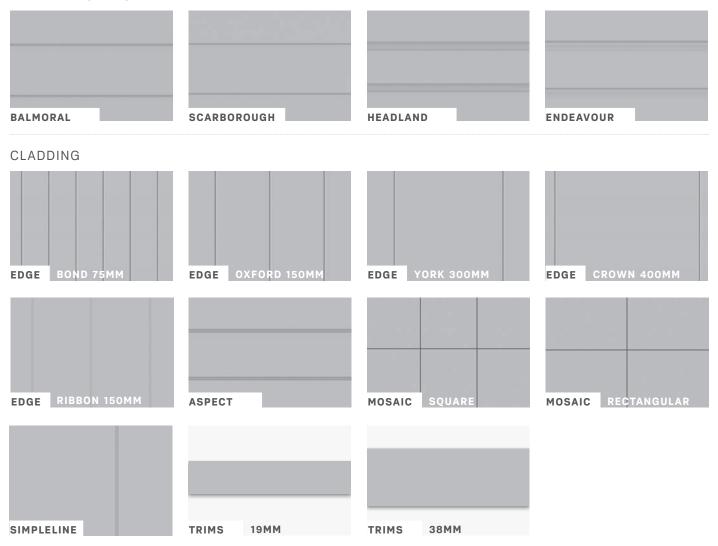

### **BALMORAL**

A modern take on the timeless weatherboard, Balmoral™ is a very stylish product. With strong, deep shadow lines, these 16mm weatherboards enhance both traditional and contemporary residential design, allowing you to create the perfect home.

### **SCARBOROUGH**

A subtle, stylish weatherboard, Scarborough® can be used both externally and internally. With its crisp shadow lines from the 12mm thick profile, these weatherboards will enhance both classic and more modern residential designs allowing you to create a warm and inviting home.

### **HEADLAND**

A traditional weatherboard, Headland® is sharp edged with a linear recess that provides that classic Australian feel. It works equally well in a standalone weatherboard home, or as part of a more contemporary composite design. The weatherboards are tough, ready for Australian conditions.

### **ENDEAVOUR**

Endeavour® creates a traditional weatherboard look, but with a wider 295mm, double width weatherboard giving your home a distinct look.

It has a linear, flat profile with a slight beveled detail and overlap that conceals fixings and gives the final paint finish a smooth appearance.

### **EDGE CLADDING**

A bold and crisp cladding with defined grooves, Edge Cladding creates a truly unique look. Edge Cladding is available in 5 sharp and distinct designs that can be used both internally and externally for dramatic effect. It is perfect for the creative pairing with other materials, as part of a composite look.

A strong, clean edged, vertical design in a large format panel. SimpleLine® provides a clean blank canvas for you to add your preferred paint colour.

A modern panel providing a clean and simple aesthetic

# Dramatic and edgy, ideal for a home that demands attention

An edgy and industrial wall design for modern homeowners. Mosaic® Square & Rectangular panels can be used with either bold or mild lines for creating more dramatic or seamless looks.