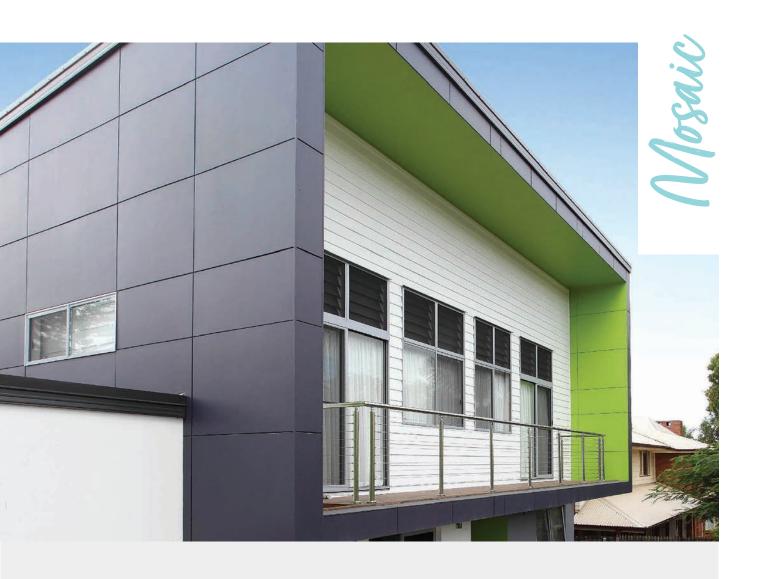

# Dramatic and edgy, ideal for a home that demands attention

An edgy and industrial wall design for modern homeowners. Mosaic® Square & Rectangular panels can be used with either bold or mild lines for creating more dramatic or seamless looks.

- A modern, rectangular express joint aesthetic
- Available in multiple panel sizes
- Preprimed and ready to paint
- Gun nailable for faster installation
- Suitable for use with timber and steel framing

MOSAIC SQUARE & RECTANGULAR