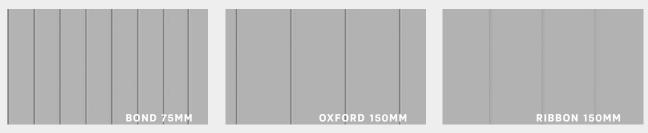

### **EDGE CLADDING**

A bold and crisp cladding with defined grooves, Edge Cladding creates a truly unique look. Edge Cladding is available in 5 sharp and distinct designs that can be used both internally and externally for dramatic effect. It is perfect for the creative pairing with other materials, as part of a composite look.

- Multiple looks with one system mix and match throughout your home
- Tongue and groove edges so it's easy to install and no filling of joints is required
- Can be installed vertically or horizontally
- For use externally, internally and in ceiling and soffit applications
- Great for garage linings