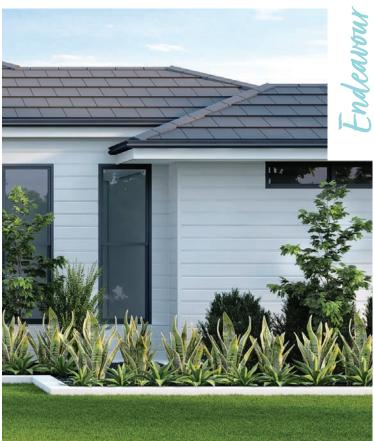

### **ENDEAVOUR**

Endeavour® creates a traditional weatherboard look, but with a wider 295mm, double width weatherboard giving your home a distinct look.

It has a linear, flat profile with a slight beveled detail and overlap that conceals fixings and gives the final paint finish a smooth appearance.

- Double width weatherboard
- Concealed fixings for a cleaner aesthetic
- Gun nailable for a faster installation
- Direct or cavity fix systems available