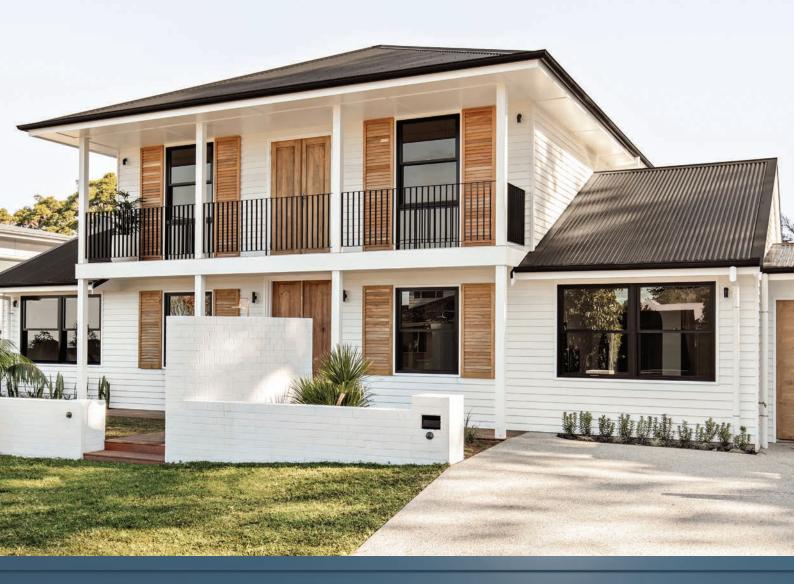

## Cemintel Street Style sets the trend for the next generation of Australian homes

The Street Style collection brings together new and classic fibre cement cladding and weatherboard products to create the next generation of distinctly Australian homes. The collection gives homeowners the materials required to create their own individual statement that will stand the test of time in terms of both style and craftsmanship.

## Weatherboards

Whether it's strong street appeal, a classic coastal look, or a more upmarket traditional look, Cemintel weatherboards are the perfect choice. The clean horizontal lines of a weatherboard home work beautifully with modern Australian architecture. They can be painted in any colour to suit your lifestyle and look. Cemintel fibre cement weatherboards won't shrink, swell or crack, and are easier to maintain than timber boards.

### Timeless, tailored tradition - a modern take on weatherboard