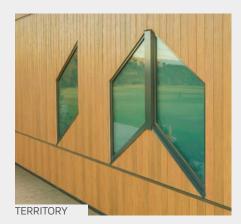

### **TERRITORY**

### Cemintel Territory™ is the next generation in residential cladding.

A natural, prefinished cladding range that simulates materials like stone, timber, concrete, metal, tiles and smooth render. Being prefinished, means it is low maintenance. With many different finishes available, Territory will enhance the look of your home for years to come.