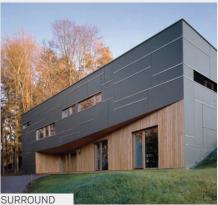

A prefinished range that allows you to mix and match colours with confidence. Surround™ has a core palette of 5 neutral colours and discrete patterns with a secondary palette of 16 colours designed to highlight and complement the core palette offering. Surround panels can be installed horizontally or vertically and are

becoming more popular in ceiling and eaves applications because you don't need to paint them.

### SURROUND