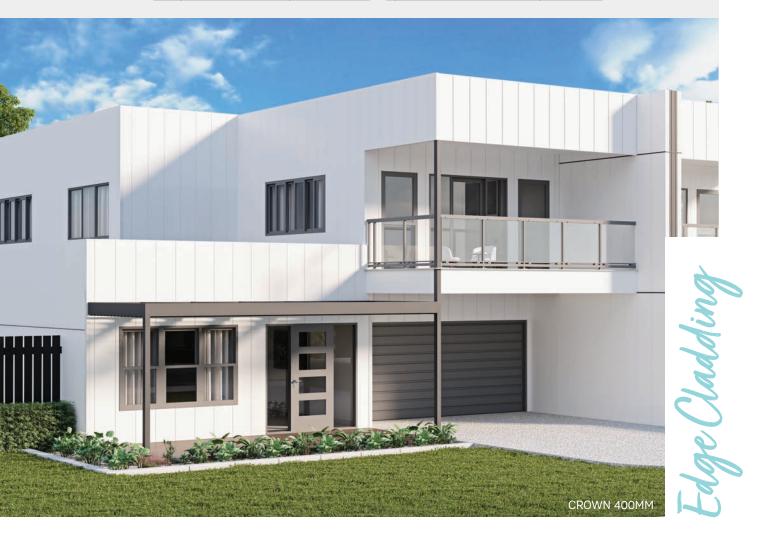

### **EDGE CLADDING**

A bold and crisp cladding with defined grooves, Edge Cladding creates a truly unique look. Edge Cladding is available in 5 sharp and distinct designs that can be used both internally and externally for dramatic effect. It is perfect for the creative pairing with other materials, as part of a composite look.

- Multiple looks with one system mix and match throughout your home
- Tongue and groove edges so it's easy to install and no filling of joints is required
- Can be installed vertically or horizontally
- For use externally, internally and in ceiling and soffit applications
- Great for garage linings