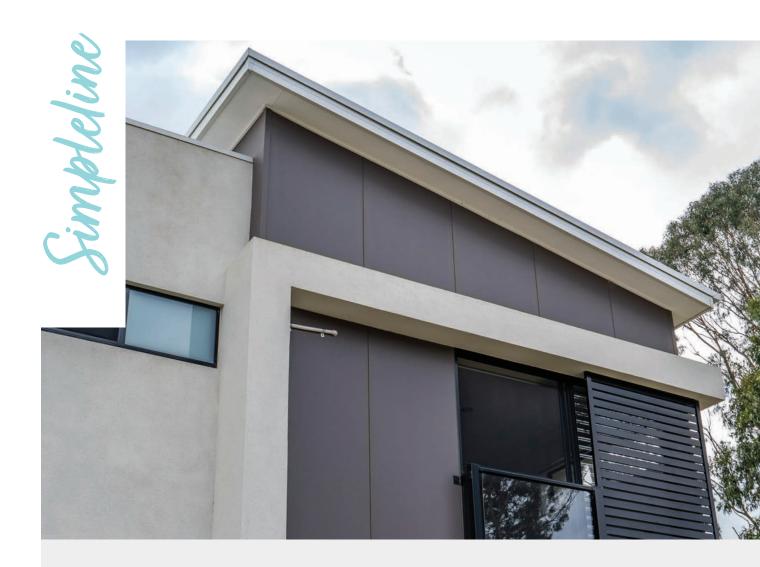

A strong, clean edged, vertical design in a large format panel. SimpleLine® provides a clean blank canvas for you to add your preferred paint colour.

A modern panel providing a clean and simple aesthetic

- Ship-lap joint does not require setting
- No visible face fixings
- Pre-primed and ready to paint
- Can be used in stage and zero lot walls and boundary walls

**SIMPLELINE** 