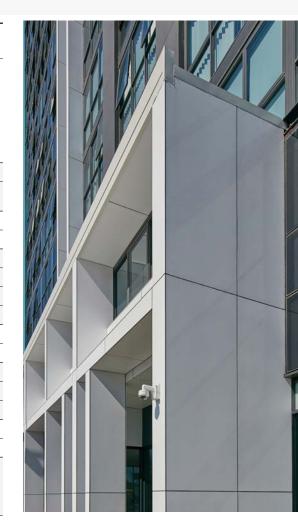

## © EMINTEL

CEMENT INTELLIGENCE

COMMERCIAL EXPRESSPANEL®

Cemintel Commercial ExpressPanel is an ideal façade solution for commercial and industrial applications. In conjunction with the Commercial ExpressWall® system, it combines a modern, express jointed aesthetic with a fast and economical top hat installation system. With pre-primed, multiple sized sheets available, panels can be arranged in a variety of patterns.

Strong, with great impact resistance, these 9mm compressed panels can withstand high wind loadings, including cyclonic conditions.