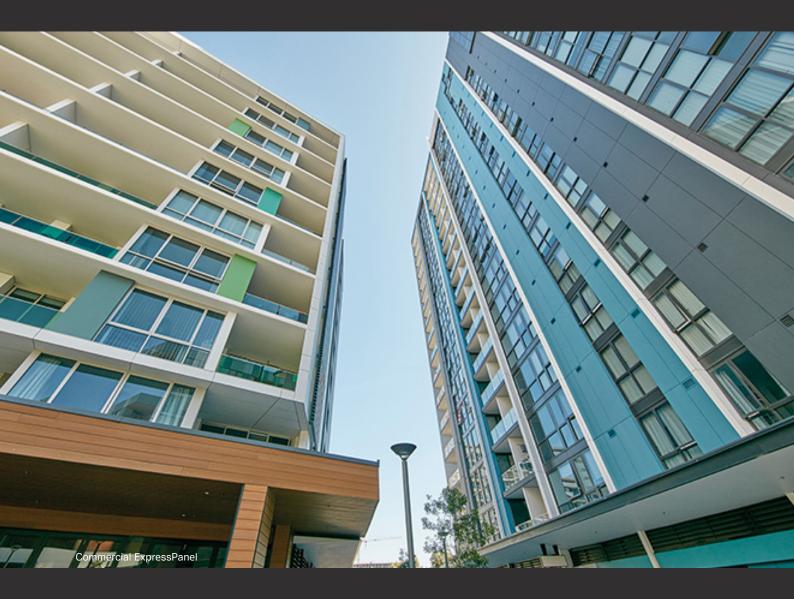

## © EMINTEL

CEMENT INTELLIGENCE

COMMERCIAL EXPRESSPANEL®

Cemintel Commercial ExpressPanel is an ideal façade solution for commercial and industrial applications. In conjunction with the Commercial ExpressWall® system, it combines a modern, express jointed aesthetic with a fast and economical top hat installation system. With pre-primed, multiple sized sheets available, panels can be arranged in a variety of patterns.

Strong, with great impact resistance, these 9mm compressed panels can withstand high wind loadings, including cyclonic conditions.