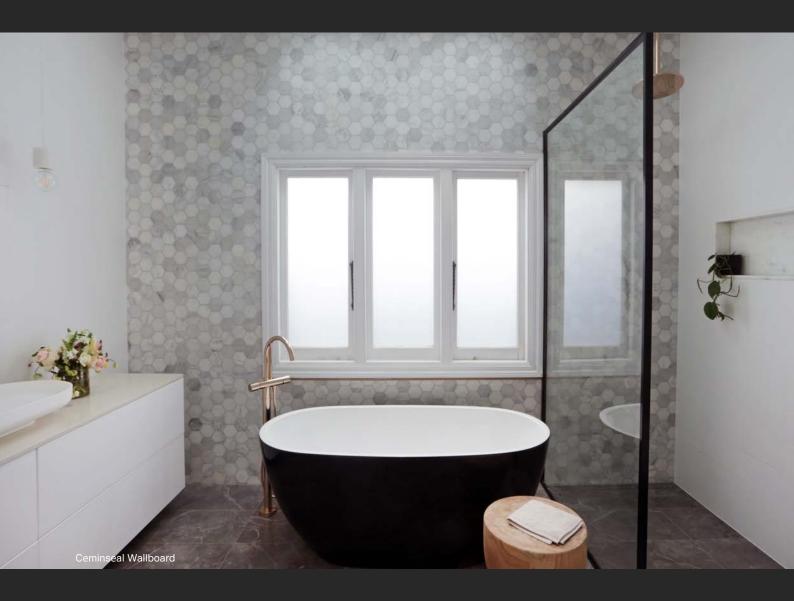

## CEMINTEL

CEMENT INTELLIGENCE

CEMINSEAL® WALLBOARD

CeminSeal Wallboard is a superior wet area internal lining and tile substrate product designed and tested for compliance and peace of mind.

Do it once... do it properly.

CeminSeal® Wallboard is manufactured in Australia and uses Cemintel's unique CeminSeal® water block technology, repelling water, increasing paint adhesion and aiding moisture management in the places that can't be seen. It is applied to the face of the panel and has been tested to show higher water resistance when compared to wet area plasterboard and other products on the market.

The smooth finish of CeminSeal Wallboard means less work for fixing and setting and provides an extremely smooth paint surface when not tiled over.

It is available in either recessed or square edge options.