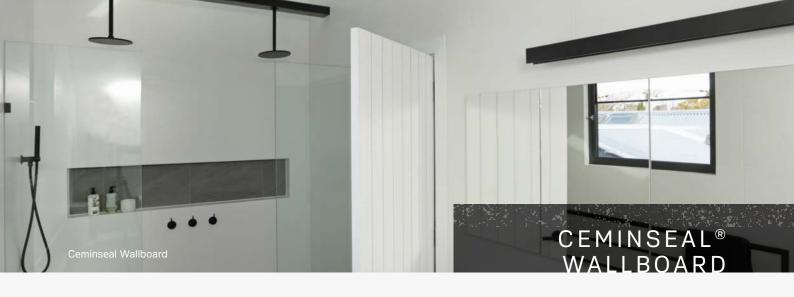

## CEMINTEL

CEMENT INTELLIGENCE

CEMINSEAL® WALLBOARD

CeminSeal Wallboard is a superior wet area internal lining and tile substrate product designed and tested for compliance and peace of mind.

Do it once... do it properly.

CeminSeal® Wallboard is manufactured in Australia and uses Cemintel's unique CeminSeal® water block technology, repelling water, increasing paint adhesion and aiding moisture management in the places that can't be seen. It is applied to the face of the panel and has been tested to show higher water resistance when compared to wet area plasterboard and other products on the market.

The smooth finish of CeminSeal Wallboard means less work for fixing and setting and provides an extremely smooth paint surface when not tiled over.

It is available in either recessed or square edge options.