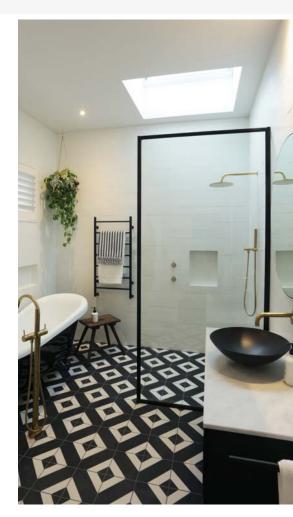

## CEMINTEL

CEMENT INTELLIGENCE

CEMINSEAL® WALLBOARD

CeminSeal Wallboard is a superior wet area internal lining and tile substrate product designed and tested for compliance and peace of mind.

Do it once... do it properly.

CeminSeal® Wallboard is manufactured in Australia and uses Cemintel's unique CeminSeal® water block technology, repelling water, increasing paint adhesion and aiding moisture management in the places that can't be seen. It is applied to the face of the panel and has been tested to show higher water resistance when compared to wet area plasterboard and other products on the market.

The smooth finish of CeminSeal Wallboard means less work for fixing and setting and provides an extremely smooth paint surface when not tiled over.

It is available in either recessed or square edge options.