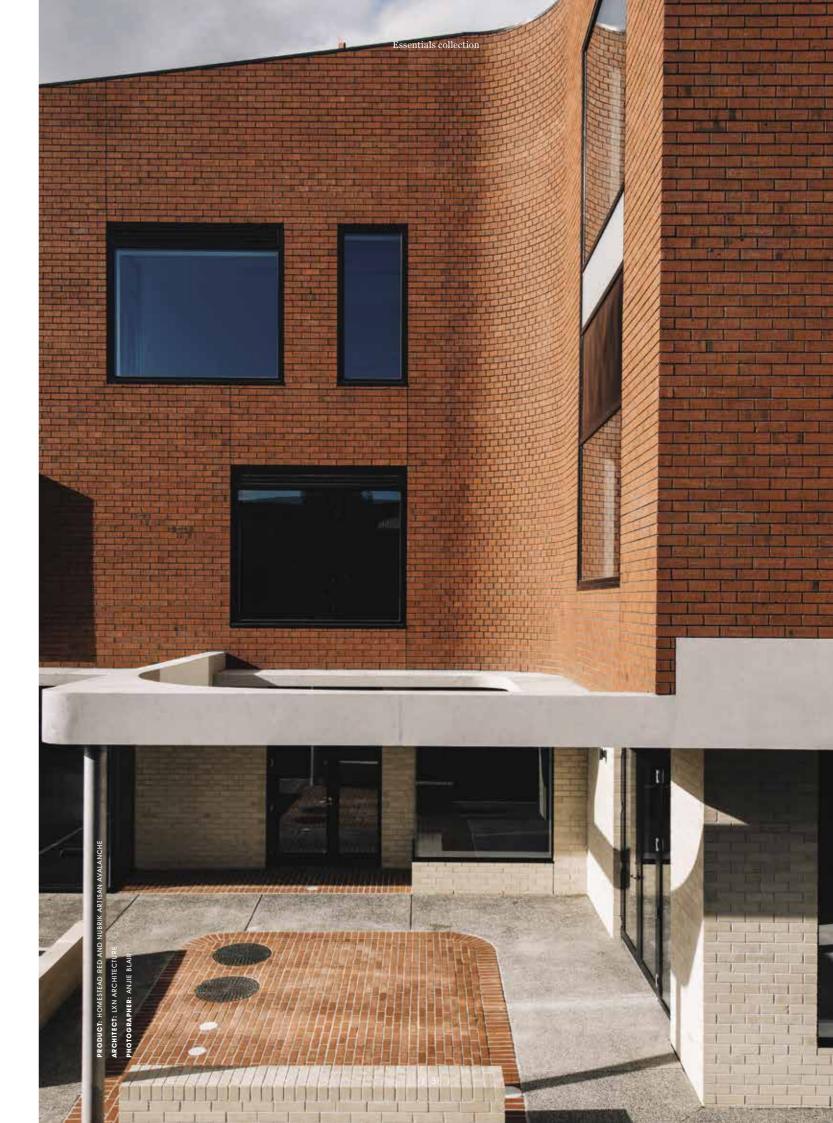

ryday living. With its simple light texture, Access comes in a full range of natural clay colours and a great start for anyone designing and coordinating their home's entire colour scheme.

FEATURED: ASH

### **COACH HOUSE**

A bygone age and a range of bricks that truly reflect the character and charm of those early craftsman. With four rustic colours to choose from – each having its own subtle texture – Coach House creates an individual style for your new home.

FEATURED: CENTENIAL BLEND



### **HOMESTEAD**

Homestead is a very popular brick series and combines today's colour trends with versatility and value. In fact, it's a great choice for anyone designing a contemporary or conventional home.

FEATURED: RED



### AUSTRAL BRICKS

### **ACCESS**



### COACH HOUSE



### HOMESTEAD







## FACINGS COLLECTION

Recognised as one of Australia's leading manufacturers of quality clay building products, Austral Bricks continues to build it's reputation for delivering top quality products with it's stylish range of brick facings.

Highly suited for internal applications and hard to access areas, the Austral Bricks facings range is an intelligent and cost-effective solution that delivers both functionality and beauty.

### LA PALOMA



### SAN SELMO RECLAIMED



### **Dimensions**

Facing: 230 x 76 x 18 mm Corner Tile: 230 x 110 x 76 x 18 mm

For further details on the installation of the facings and corner facing units, please refer to: australbricks.com.au/product-information

JSTRAL BRICKS Paver collection

# PAVER COLLECTION





### EARTH50



### EARTH65



### **Dimens