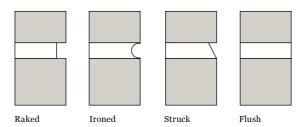

There are four common mortar finishes and these various finishes result in different shadow lines on the wall. A raked finish will create a deep shadow in the mortar joint. This brings out the horizontal lines of the brickwork (and the vertical lines to a lesser extent) and it is the most common finish. Ironed and struck joints also create shadow lines, but these are much finer and more subtle. A flush joint doesn't allow shadow lines to form at all, giving the wall a flatter, more unified look. Using a mortar colour to match the brick will take this a step further.