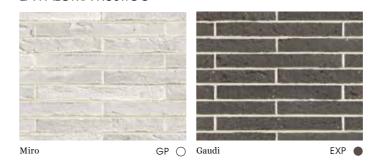

### SAN SELMO RECLAIMED

### **Dimensions**

Facing: 230 x 76 x 18 mm Corner Tile: 230 x 110 x 76 x 18 mm

For further details on the installation of the facings and corner facing units, please refer to: australbricks.com.au/product-information