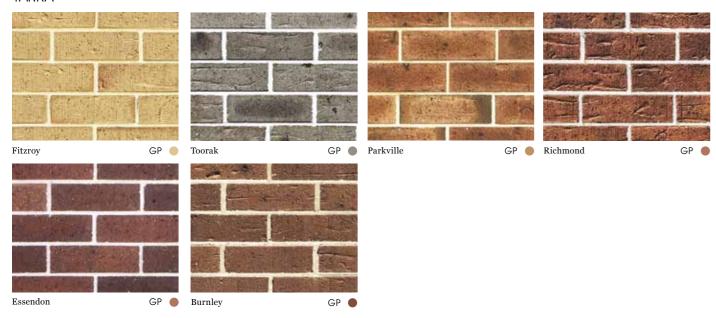

# ESSENTIALS COLLECTION

### **ACCESS**

Access opens the door to a contemporary series of bricks that tick all the right boxes, bringing affordable, elegant style to everyday living. With its simple light texture, Access comes in a full range of natural clay colours and a great start for anyone designing and coordinating their home's entire colour scheme.

FEATURED: ASH

### **COACH HOUSE**

A bygone age and a range of bricks that truly reflect the character and charm of those early craftsman. With four rustic colours to choose from – each having its own subtle texture – Coach House creates an individual style for your new home.

FEATURED: CENTENIAL BLEND

### **HOMESTEAD**

Homestead is a very popular brick series and combines today's colour trends with versatility and value. In fact, it's a great choice for anyone designing a contemporary or conventional home.

FEATURED: RED