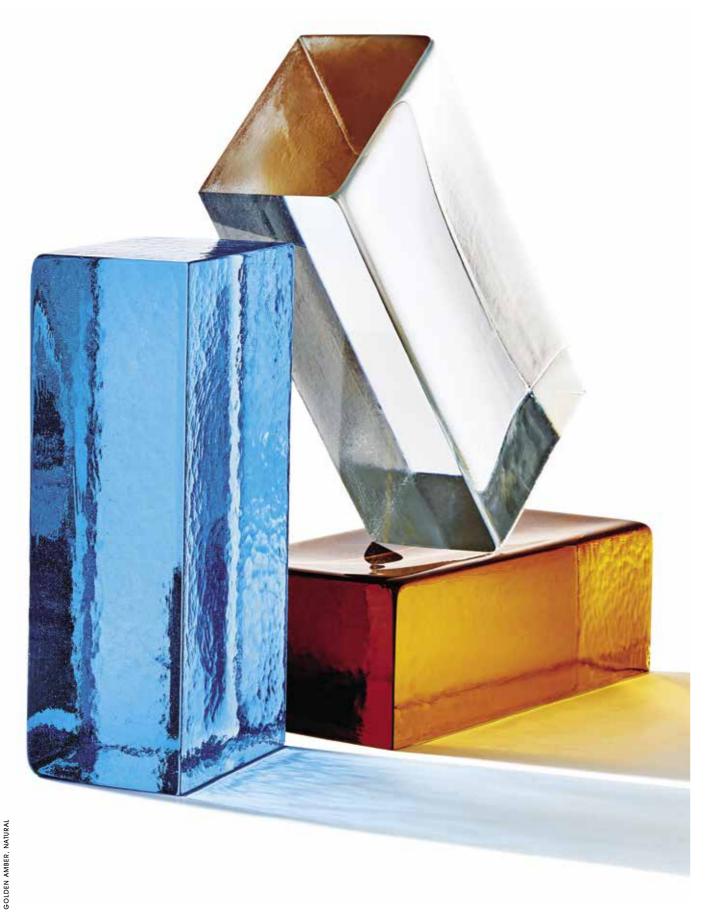

## VENETIAN GLASS

For further details on the installation of glass bricks, please refer to the Venetian Glass Technical Manual:

australbricks.com.au/technical-information

AUSTRAL BRICKS Glazed collection