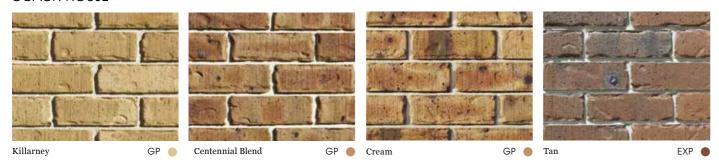

# ESSENTIALS COLLECTION

### **ACCESS**

Access opens the door to a contemporary series of bricks that tick all the right boxes, bringing affordable, elegant style to everyday living. With its simple light texture, Access comes in a full range of natural clay colours and a great start for anyone designing and coordinating their home's entire colour scheme.

FEATURED: ASH

### **COACH HOUSE**

A bygone age and a range of bricks that truly reflect the character and charm of those early craftsman. With four rustic colours to choose from – each having its own subtle texture – Coach House creates an individual style for your new home.

FEATURED: CENTENIAL BLEND

### **HOMESTEAD**

Homestead is a very popular brick series and combines today's colour trends with versatility and value. In fact, it's a great choice for anyone designing a contemporary or conventional home.

FEATURED: RED

### **ACCESS**

### COACH HOUSE

### HOMESTEAD