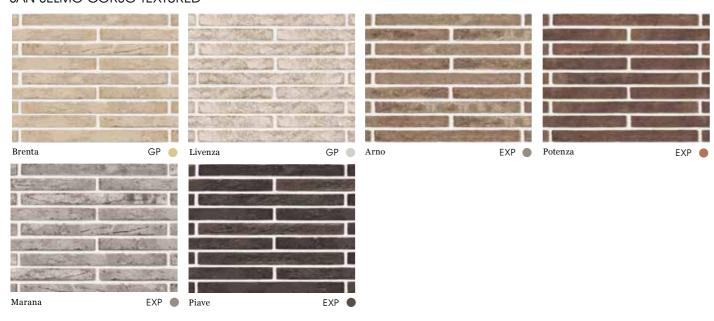

vely maintenance free.

### **ENERGY EFFICIENT**

Combined with intelligent passive building design elements, clay bricks can help moderate building temperatures and reduce energy consumption.

### STRENGTH AND SAFETY

Clay products are stronger than concrete and other light weight materials and also provide a safer and more secure home from the outside environment.

### NATURALLY SUSTAINABLE

Clay is a natural resource which has been used for centuries because it retains its colour forever as well as its durability. Architects, engineers and specifiers continue to appreciate the advantages of using clay products.







Low maintenance



Energy efficient



Strength and safety



Sustainable





AUSTRAL BRICKS Premium collection

### SAN SELMO RECLAIMED



### SAN SELMO CORSO TEXTURED



### SAN SELMO CORSO RAW



### SAN SELMO SMOKED



### LA PALOMA



### LA PALOMA RÙSTICO



### **ALLURE**



AUSTRAL BRICKS

Premium collection



## VENETIAN GLASS



For further details on the installation of glass bricks, please refer to the Venetian Glass Technical Manual:

australbricks.com.au/technical-information

AUSTRAL BRICKS Glazed collection

# GLAZED COLLECTION

### **SPECIALTY**

Glazed – and glassy in their effect, our Speciality range is breathtakingly bold, but also subtly gentle with its intriguing hues and colours. These colours were created for specific projects, but the option to create your own colours offers limitless possibilities. Let us help you make your unique design a reality.

FEATURED: ROYAL

### BURLESQUE

Making a statement – and the provocative, eye-ca