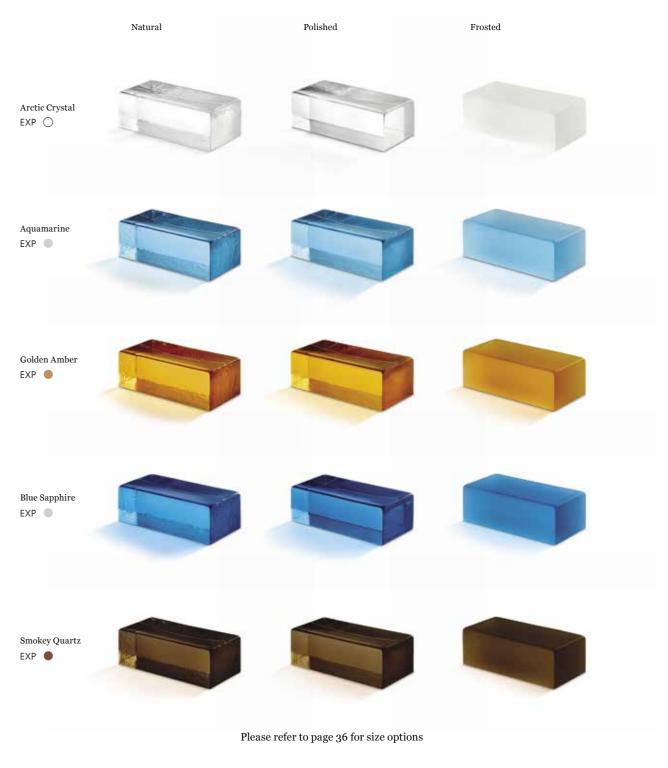

## VENETIAN GLASS

For further details on the installation of glass bricks, please refer to the Venetian Glass Technical Manual:

australbricks.com.au/technical-information

AUSTRAL BRICKS Glazed collection

# GLAZED COLLECTION