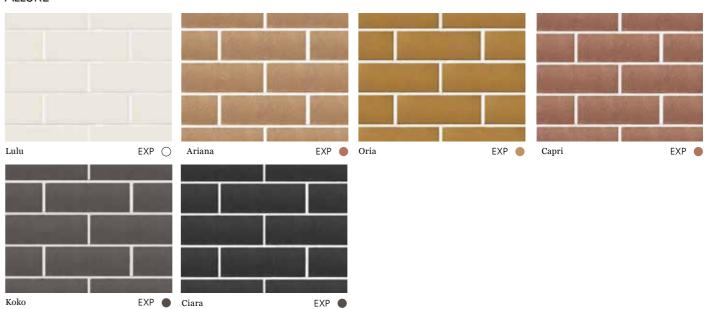

lay bricks can help moderate building temperatures and reduce energy consumption.

### STRENGTH AND SAFETY

Clay products are stronger than concrete and other light weight materials and also provide a safer and more secure home from the outside environment.

### NATURALLY SUSTAINABLE

Clay is a natural resource which has been used for centuries because it retains its colour forever as well as its durability. Architects, engineers and specifiers continue to appreciate the advantages of using clay products.







Low maintenance



Energy efficient



Strength and safety



Sustainable





AUSTRAL BRICKS Premium collection

### SAN SELMO RECLAIMED



### SAN SELMO CORSO TEXTURED



### SAN SELMO CORSO RAW



### SAN SELMO SMOKED



### LA PALOMA



### LA PALOMA RÙSTICO



### **ALLURE**



AUSTRAL BRICKS

Premium collection



## VENETIAN GLASS



For further details on the installation of glass bricks, please refer to the Venetian Glass Technical Manual:

australbricks.com.au/technical-information

AUSTRAL BRICKS Glazed collection

# GLAZED COLLECTION

### **SPECIALTY**

Glazed – and glassy in their effect, our Speciality range is breathtakingly bold, but also subtly gentle with its intriguing hues and colours. These colours were created for specific projects, but the option to create your own colours offers limitless possibilities. Let us help you make your unique design a reality.

FEATURED: ROYAL

### BURLESQUE

Making a statement – and the provocative, eye-catching Burlesque range go together when it comes to design. Burlesque's fully glazed finish speaks volumes abou