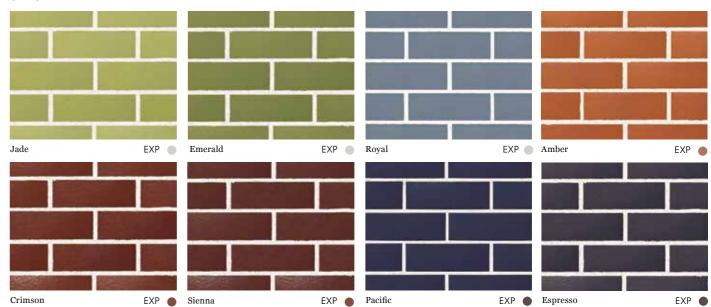

o neutral colours, the Burlesque range will appeal to the adventurous spirit.

FEATURED: COGNAC ILLUSION & INDULGENT WHITE

### **GALLERIA**

Galleria captures the essence in this blend of Burlesque and Specialty. It's your vision, and your work of art that we've captured in these unique and highly stylised designs. For details, please refer to pg.39.

### **CAMILLA**

Camilla Franks, one of Australia's leading fashion designers, has brought the energy of Mexico to life in this collection of colourful glazed bricks. With their reflective finish and sunny tones, they're saturated in style and tactility. Be tempted. Your project will fall in love with these bold bricks.

FEATURED: AZURE & AUBERGINE



AUSTRAL BRICKS Glazed collection

### BURLESQUE

Charming Black

EXP



### **SPECIALTY**



For Galleria Blends, please refer to page 43.

### CAMILLA



### SPECIAL SHAPES AND FINISHES

\*Made to order

Standard face brick



Double header brick



/ 23 /

Single cant\*



Single bullnose\*



USTRAL BRICKS Luxe collection

# LUXE COLLECTION

### **SYMMETRY**

A question of balance. The specially developed Symmetry range perfectly suit clean, crisp and precise architectural designs and is also suitable for smaller projects and decorative brickwork. Their simple smooth finish assures a clean line that enhances the functionality of brickwork as architectural form.

FEATURED: COLONIAL RED

### **YARRA**

Authentic, Australian and designed and sustainably produced in Tasmania in our sawdust-fired high temperature kiln. The Yarra range showcases the true beauty and character of a b