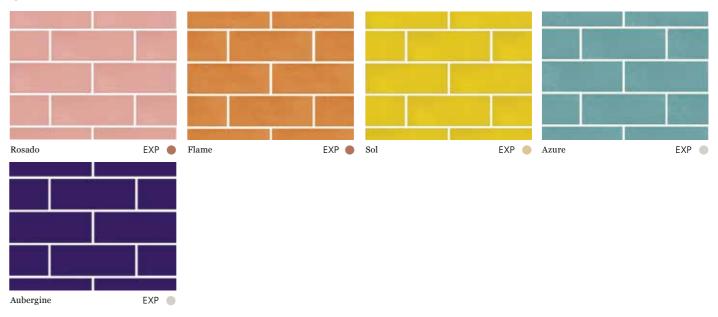

### **CAMILLA**

Camilla Franks, one of Australia's leading fashion designers, has brought the energy of Mexico to life in this collection of colourful glazed bricks. With their reflective finish and sunny tones, they're saturated in style and tactility. Be tempted. Your project will fall in love with these bold bricks.

FEATURED: AZURE & AUBERGINE

AUSTRAL BRICKS Glazed collection

### CAMILLA