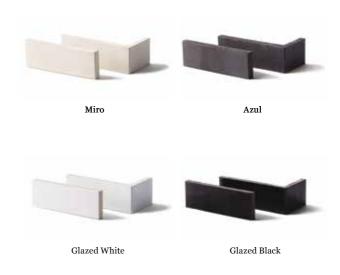

# GLAZED COLLECTION

### BURLESQUE

Making a statement – and the provocative, eye-catching Burlesque range go together when it comes to design. Burlesque's fully glazed finish speaks volumes about this sensuous collection. Available in 13 standard and also neutral colours, the Burlesque range will appeal to the adventurous spirit.

FEATURED: COGNAC ILLUSION & INDULGENT WHITE